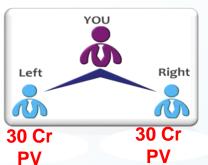

## THE 1<sup>ST</sup> STRUCTURE WILL BE STARTING 1:1 NEXT PAIR 1:1= Unlimited Depth

1500 PV to 5 lakh PV metching

5 lakh PV to 20 lakh PV metching

10%

20 lakh PV & Above metching

12%