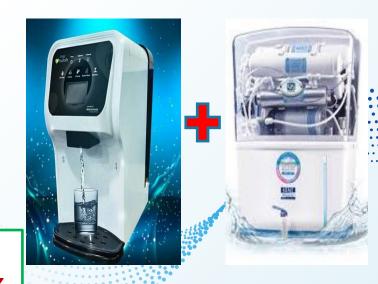

#### **Deluxe Kit**

- ✓ Buy the product
- ✓ Use the product
- ✓ Share the product

Per day capping 20000/-

Table Mounted 7 Plates
WATER IONIZER =180000 PV
(with RO Water Purifier)

- ✓ Buy the product
- ✓ Use the product
- ✓ Share the product