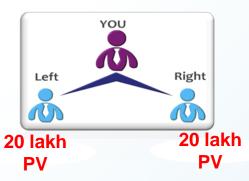

## THE 1<sup>ST</sup> STRUCTURE WILL BE STARTING 1:1 NEXT PAIR 1:1= Unlimited Depth

1500 PV to 5 lakh PV metching

5 lakh PV to 20 lakh PV metching

10%

20 lakh PV & Above metching

12%