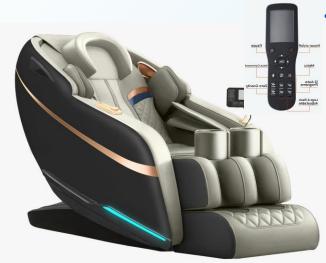

### **Elegant Kit**

- ✓ Buy the product
- ✓ Use the product
- ✓ Share the product

Per day capping 20000/-

FIT IT & FORGET IT

South Korean Automatic Massage
Chair (Zero Gravity)

PV= 250000