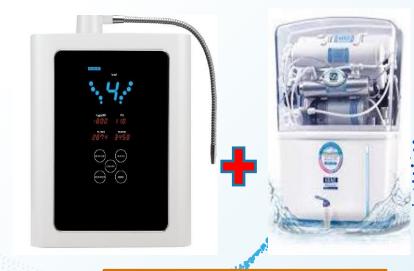

#### **Deluxe Kit**

- ✓ Buy the product
- ✓ Use the product
- ✓ Share the product

Per day capping 20000/-

Table Mounted 7 Plates
WATER IONIZER =180000 PV
(with RO Water Purifier)

- ✓ Buy the product
- ✓ Use the product
- ✓ Share the product