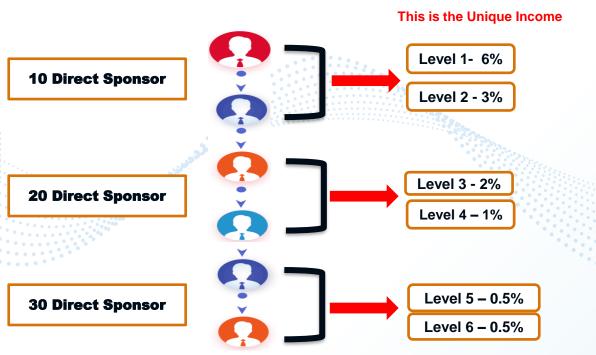

## **Super Infinity Bonus**

#### Note:

- It is the non working & Single Leg income up to 6th level
- This income is applicable from 5000 PV & Above.
- based on the Sign on bonus