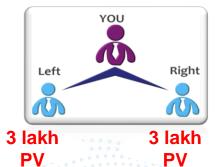

## THE 1<sup>ST</sup> STRUCTURE WILL BE STARTING 1:1 NEXT PAIR 1:1= Unlimited Depth

1500 PV to 5 lakh PV metching

5 lakh PV to 20 lakh PV metching

10%

20 lakh PV & Above metching

12%