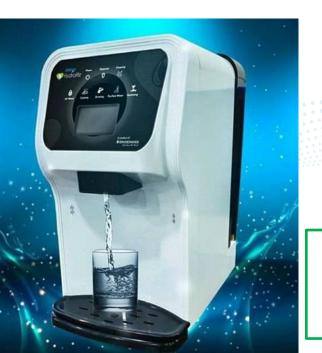

### **Supreme Kit**

WATER IONIZER 5 PLATES
90000 PV

- ✓ Buy the product
- ✓ Use the product
- ✓ Share the product

Per day capping 20000/-

Start your business now