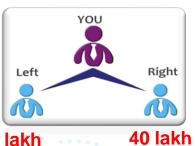

## THE 1<sup>ST</sup> STRUCTURE WILL BE STARTING 1:1 NEXT PAIR 1:1= Unlimited Depth

1500 PV to 5 lakh PV metching

5 lakh PV to 20 lakh PV metching

10%

20 lakh PV & Above metching

12%