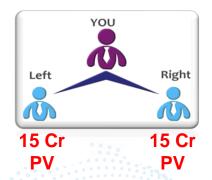

## THE 1<sup>ST</sup> STRUCTURE WILL BE STARTING 1:1 NEXT PAIR 1:1= Unlimited Depth

1500 PV to 5 lakh PV metching

5 lakh PV to 20 lakh PV metching

10%

20 lakh PV & Above metching

12%