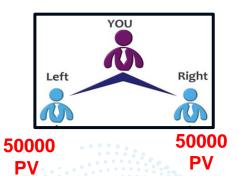

## THE 1<sup>ST</sup> STRUCTURE WILL BE STARTING 1:1 NEXT PAIR 1:1= Unlimited Depth

1500 PV to 5 lakh PV metching

5 lakh PV to 20 lakh PV metching

10%

20 lakh PV & Above metching

12%