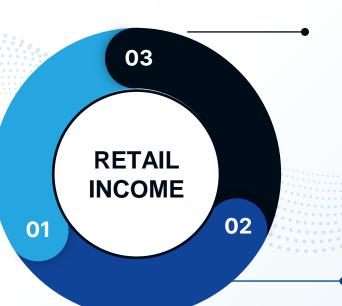

### **TYPES OF INCOME**

1. Retail Income

2. Introducer Bonus

3. Performance Bonus

4. Sign - On Bonus

**5. Super Infinity Bonus** 

**6. Team Building Bonus** 

7. Speed Up Bonus

8. Franchise Referral Income

9. Rank & Reward

10. Royalty Income

11. Repurchase Income

12. Bonanza Income

Retail Profit 10% - 40%

#### YOUR RETAIL PROFIT

BUY= ₹ 120 SELL= ₹ 200 PROFIT= ₹80

#### **BUY THE PRODUCT**

MRP= ₹ 200 DP= ₹ 120

MEDHINI MEMBERS

#### **SELL THE PRODUCT**

MRP= ₹ 200

DP= NO

SELL= ₹ 200

OUTSIDE PERSON

20