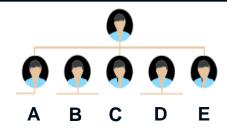

#### A distributor has referred Unlimited Direct Sales

#### You can Sponsor Unlimited Member

#### 5% from the PV of Direct Sponsor

- Rs 12500

| 1. | 1500 PV   | - Rs. 75          |
|----|-----------|-------------------|
| 2. | 5000 PV   | - Rs 250          |
| 3. | 12000 PV  | Rs 600            |
| 4. | 20000 PV  | - <b>R</b> s 1000 |
| 5. | 90000 PV  | - Rs 4500         |
| 6. | 120000 PV | - <b>R</b> s 6000 |
| 7_ | 180000 PV | _ Rs 9000         |