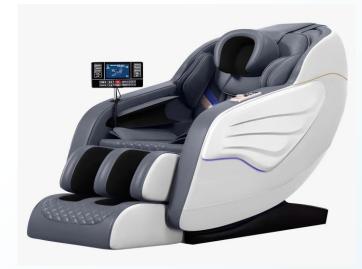

### **Elegant Kit**

- ✓ Buy the product
- ✓ Use the product
- ✓ Share the product

Per day capping 20000/-

FIT IT & FORGET IT

South Korean Automatic Massage
Chair (Zero Gravity)

PV= 250000