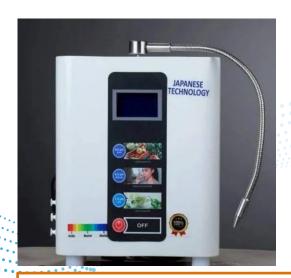

### **Supreme Kit**

WATER IONIZER 5 PLATES
90000 PV

- ✓ Buy the product
- ✓ Use the product
- ✓ Share the product

Per day capping 20000/-

Start your business now