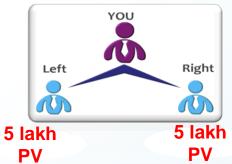

## THE 1<sup>ST</sup> STRUCTURE WILL BE STARTING 1:1 NEXT PAIR 1:1= Unlimited Depth

1500 PV to 5 lakh PV metching

5 lakh PV to 20 lakh PV metching

10%

20 lakh PV & Above metching

12%